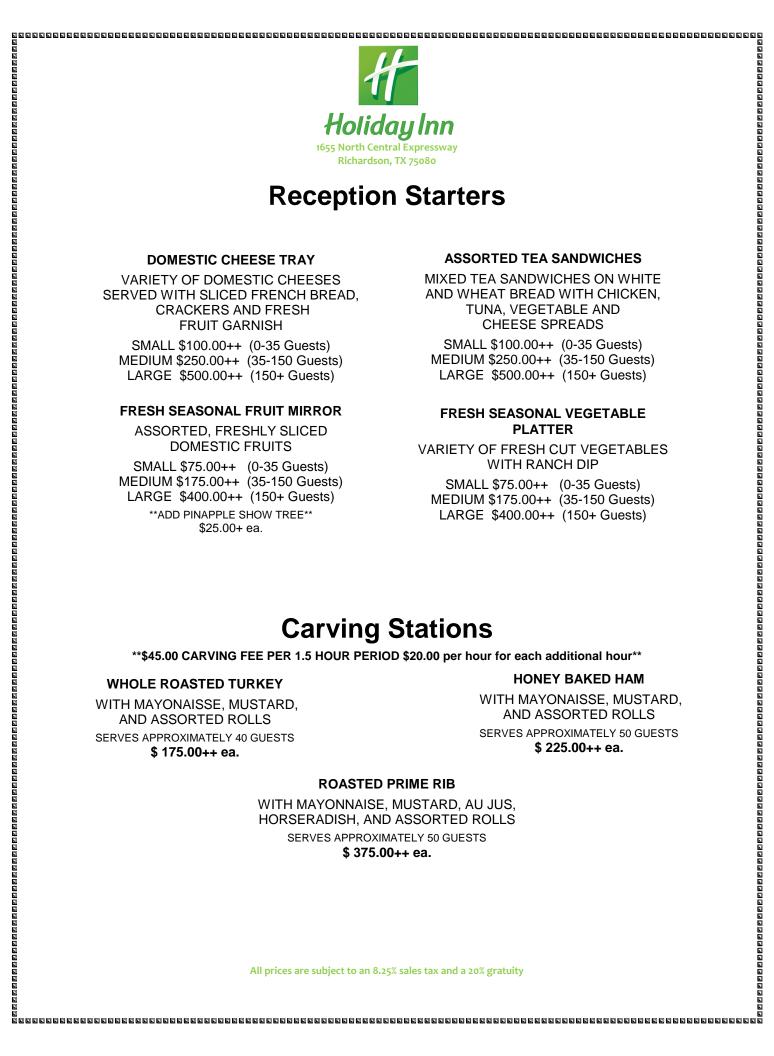

<image><image><image><image><section-header><text><text><text><text><text><text><text><text><text><text><text><text><text>

| CREAM OF MUSHROOM SOUP\$ | 3.50PP  |
|--------------------------|---------|
| CHICKEN TORTILLA SOUP\$  | 3.75PP  |
| APPETIZERS:              |         |
|                          | 10 0000 |